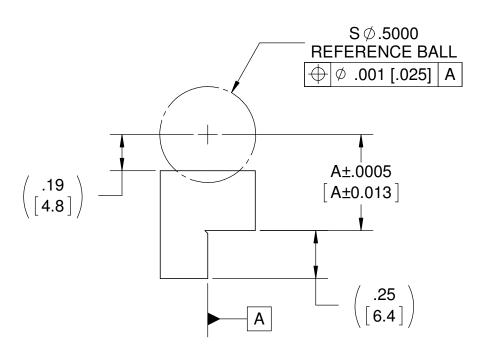

Item Number Format: 0.5THE-M-"A"

Standard Items: 0.5THE-M-.5

0.5THE-M-12MM

**DIMENSIONS:** 

INCH X.XX MM [X.XX] REFERENCE (X.XX)