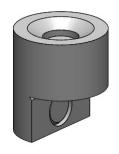

## TITLE: 0.5THE-M SERIES EDGE ADAPTER

MATERIAL: STAINLESS STEEL

HARDNESS: HRC 42-45

FINISH: MACHINED

MEIGHT (ESTIMATED)

O.023 LBS

DATE: 1/15/2014

SCALE: 2:1