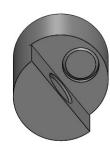

## TITLE: 0.5THE-M SERIES EDGE ADAPTER

MATERIAL: STAINLESS STEEL

HARDNESS: HRC 42-45

FINISH: MACHINED

MEIGHT (ESTIMATED)

O.023 LBS

DATE: 1/15/2014

SCALE: 2:1